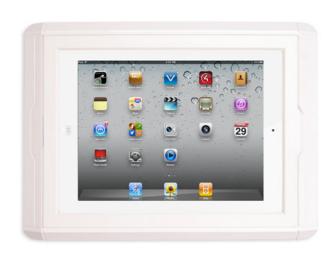

## A0602

Transform your Apple iPad® into a cost-effective wireless on-wall touch screen panel with Channel Vision's newest On-Wall Dock. With this dock, the iPad securely mounts to the wall creating a touch screen controller ideal for home theater, whole-house automation, security, and AV applications. Be able to mount your iPad horizontally or vertically and easily remove the tablet when needed for portable use. When the iPad is removed, it becomes the perfect place to display your favorite photo.

| Features                                               |
|--------------------------------------------------------|
| Control your home automation system                    |
| Display your favorite photo when iPad is removed       |
| Charges your iPad while it's docked                    |
| Securely mounts vertically or horizontally to any wall |
| Easily view your cameras                               |